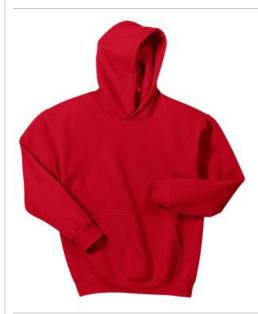

## Youth Heavy Blend™ Hooded Sweatshirt. 18500B

- 8-ounce, 50/50 cotton/poly
- Double-needle stitching at waistband and cuffs
- Double-lined hood
- No drawcord at hood
- 1x1 rib knit cuffs and waistband with spandex
- Front pouch pocket
- Recycled, high-performing black tear-away label