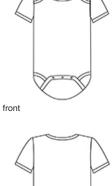

# Rabbit Skins<sup>™</sup> Infant Short Sleeve Baby Rib Bodysuit. RS4400

These bodysuits feature lap shoulders to make it easier for the many times a day that parents have to change baby's outfit.

- 5-ounce, 100% combed ring spun cotton 1x1 baby rib
- 88/12 combed ring spun cotton/poly (Heather)
- . White is sewn with 100% cotton thread for easy garment dyeing
- .
- Side seamed
- EasyTear<sup>™</sup> label for additional comfort and ability to brand

as your own

- . Flatlock seams
- Double-needle ribbed binding on neck, shoulders, sleeves . and leg openings
- Innovative three-snap closure