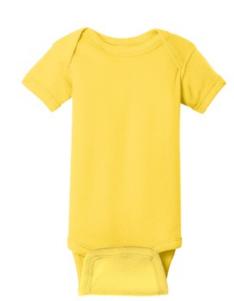

# Rabbit Skins<sup>™</sup> Infant Short Sleeve Baby Rib Bodysuit. RS4400

These bodysuits feature lap shoulders to make it easier for the many times a day that parents have to change baby's outfit.

- 5-ounce, 100% combed ring spun cotton 1x1 baby rib
- 88/12 combed ring spun cotton/poly (Heather)
- . White is sewn with 100% cotton thread for easy garment dyeing
- .
- Side seamed
- EasyTear<sup>™</sup> label for additional comfort and ability to brand

as your own

- . Flatlock seams
- Double-needle ribbed binding on neck, shoulders, sleeves . and leg openings
- Innovative three-snap closure