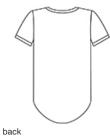

# Rabbit Skins<sup>™</sup> Infant Short Sleeve Baby Rib Bodysuit. RS4400

These bodysuits feature lap shoulders to make it easier for the many times a day that parents have to change baby's outfit.

- 5-ounce, 100% combed ring spun cotton 1x1 baby rib
- 88/12 combed ring spun cotton/poly (Heather)
- . White is sewn with 100% cotton thread for easy garment dyeing
- .
- Side seamed
- EasyTear<sup>™</sup> label for additional comfort and ability to brand

as your own

- . Flatlock seams
- Double-needle ribbed binding on neck, shoulders, sleeves . and leg openings
- Innovative three-snap closure